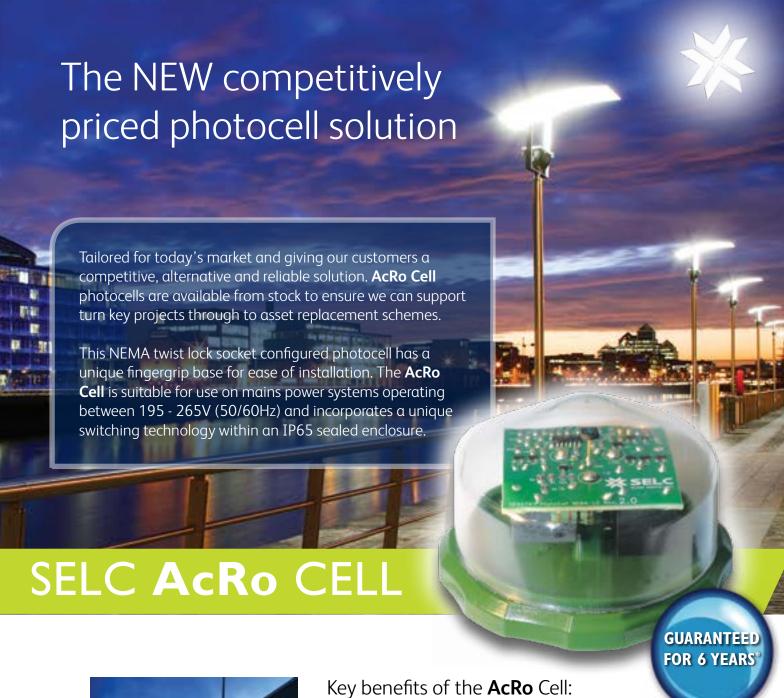

- IP65 sealed electronics
- Omni directional accurate colour corrected silicon sensor
- State-of-the-art SELC AcRo load switching technology
- 120 joule mains lightning suppressor 220 joule on request
- Capable of switching 2 x 250W or 1 x 400W HID lighting loads
- Designed to survive all types of outdoor conditions
- One part easy to install coloured base section
- Light sensor drift zero over 6 years under outdoor conditions
- Circuit power consumption < 0.25W
- Designed for powering LED & HID/SOX street lights
- Low profile enclosure











## **Technical Specifications**

| Switching Levels          | 70 / 55 / 35 LUX options                                 |
|---------------------------|----------------------------------------------------------|
| Housing                   | U