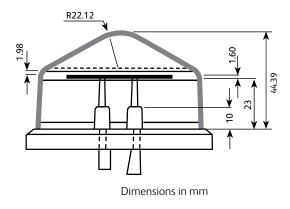

## **Technical Specifications**

| Switching Levels          | 70 / 55 / 35 LUX options                                 |
|---------------------------|----------------------------------------------------------|
| Housing                   | UV stabilised polycarbonate with unique finger grip base |
| Enclosure Sealing         | IP65                                                     |
| Ratios                    | 1:1 & 1:0.5                                              |
| Guarantee                 | 6 years*                                                 |
| Rated Load                | 1 x 400W HID Or 2 x 250W HID                             |
| Maximum Load Current      | 7 Amps                                                   |
| Temperature Range         | -40°C to +70°C (-40°F to +158°F)                         |
| Circuit Power Consumption | <0.25Watts                                               |
| Manufacturing Standard    | IS EN ISO 9001:2008                                      |
| Photocontrol Standard     | Applicable parts of BS5972                               |
| EMC                       | EN55015, EN61547 EN61000-3-2, EN61000-3-3                |
| UMSUG Code                | 94 0001 1000 100                                         |
| Operating Voltage         | 195 – 265V (50/60Hz)                                     |
|                           |                                                          |