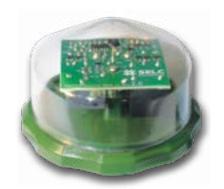

- IP65 sealed electronics
- Omni directional accurate colour corrected silicon sensor
- State-of-the-art SELC AcRo load switching technology
- 120 joule mains lightning suppressor 220 joule on request
- Capable of switching 2 x 250W or 1 x 400W HID lighting loads
- Designed to survive all types of outdoor conditions
- One part easy to install coloured base section
- Light sensor drift zero over 6 years under outdoor conditions
- Circuit power consumption < 0.25W
- Designed for powering LED & HID/SOX street lights
- Low profile enclosure